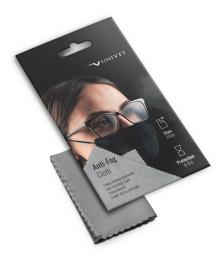

## IT DOES NOT GREASE THE LENS

Our new cloth guarantees its anti-fogging property without greasing the lenses, unlike many other products on the market.

04.

# IT DOES NOT ALTER THE LENS

The cloth usage doesn't alter or damage any preexisting coating or compromise the physical properties of the lenses, thus guaranteeing an easy cleaning even after its use.

05.

#### PRODUCT NOTE

Do not use the Anti-fog cloth in combination with Laser Safety or Cleanroom products

03.

# TO GUARANTEE THE PRODUCT EFFICIENCY

Before using the cloth, it's necessary to clean the lenses. Store the Anti-Fog Cloth in the tightly sealed zipper bag after every use.

Attention! Any images on this page illustrate the frame technologies of the product family in question and may represent frame and lens colours that do not correspond to the product code of the following sheet.